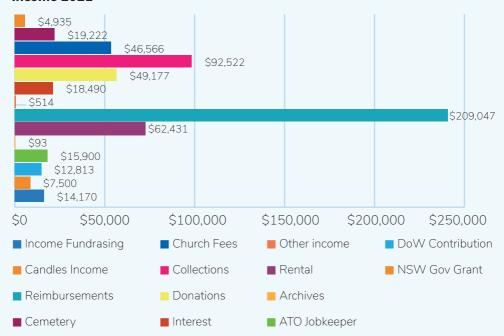

#### Income 2021

#### Expenses 2021

Accounts: All

St Francis Xavier Cathedral Wollongong WOLLONGONG EAST

Last Year 01/01/2020 - 31/12/2020 Actual Year to Date 01/01/2021 - 31/12/2021 1 Actual

| 01/01/2020 - 31/12/2020<br>Actual | Account | Description                          | 01/01/2021 - 31/12/2021<br>Actual |
|-----------------------------------|---------|--------------------------------------|-----------------------------------|
|                                   | INCOM   |                                      |                                   |
|                                   |         |                                      |                                   |
|                                   |         | CHURCH - INCOME<br>Sunday collection |                                   |
| 43,049                            |         | PG envelopes                         | 33,027                            |
| 28,145                            |         | PG Direct Debits                     | 39,325                            |
| 1,900                             |         | PG Credit Cards                      | 2,575                             |
| 10,492                            |         | Second collection loose              | 17,593                            |
| 83,586                            | 1.101   | Second concettor loose               | 92,521                            |
| 63,360                            | 1 120   | Interest received                    | 32,321                            |
| 1,043                             |         | Church saving accounts               | 437                               |
|                                   |         | Church investment accounts           | 18,053                            |
| 123,751                           | 1.122   | Church investment accounts           |                                   |
| 124,793                           |         | n                                    | 18,490                            |
| 24.040                            |         | Rental income - Property & Precin    | 27.100                            |
| 24,019                            |         | 30 Harbour Street                    | 27,186                            |
| 18,059                            |         | 34 A Harbour Street                  | 18,619                            |
| 15,340                            |         | 34 B Harbour Street                  | 15,560                            |
| 34,373                            |         | Parking                              | 31,000                            |
| 1,140                             | 1.145   | General Income                       | 1,065                             |
| 92,931                            |         |                                      | 93,430                            |
|                                   | 1.150   | Church fees                          |                                   |
| -                                 | 1.151   | Church fees                          | -                                 |
| 450                               | 1.152   | Funeral donations                    | 2,550                             |
| 150                               | 1.153   | Rigney Room Hire                     | w                                 |
| 7,950                             | 1.154   | Weddings                             | 5,650                             |
| 50                                | 1.155   | Archives                             | 93                                |
| 8,600                             |         |                                      | 8,293                             |
| •,•••                             | 1.160   | Ministry income                      | ,                                 |
| 1,117                             |         | Inc_Adult faith education            | 940                               |
| -,                                |         | Inc_Youth                            | -                                 |
| 903                               |         | Inc_Pastoral                         | =                                 |
| 2,020                             | 21201   | Inc_i docordi                        | 940                               |
| 2,020                             | 1 180   | Church requisites - income           | 2.5                               |
| 1,899                             |         | Candles                              | 4,935                             |
| 100                               |         | Miscellaneous                        | 177                               |
| 1,999                             | 1.102   | 1-liscellarieous                     | 5,112                             |
| 1,999                             | 1 200   | Cemetery income                      | 5,112                             |
| 19,491                            |         | Columbarium                          | 19,222                            |
| 19,491                            | 1.201   | Columbanum                           | 19,222                            |
| 19,491                            | 1 220   | Donations Dividends and Special c    | 15,222                            |
| 477                               |         |                                      | 204                               |
| 177                               |         | CDF contributions                    | 204                               |
| 108                               |         | CCI dividends                        | 2.004                             |
| 1,046                             |         | Special collections                  | 2,984                             |
| 66,277                            |         | Donations received                   | 46,627                            |
| 80,550                            |         | ATO COVID 19 Jobkeeper               | 15,900                            |
| 1,724                             |         | COVID-19 Donations                   |                                   |
| -                                 | 1.231   | Service NSW Grant                    | 7,500                             |
| 149,882                           |         |                                      | 73,215                            |
|                                   |         | Sacramental Scripture Catechetica    |                                   |
| 3,548                             |         | Sacramental Fees income              | 7,672                             |
| 51                                | 1.242   | Scripture income                     | 923                               |
| 3,599                             |         |                                      | 8,595                             |
|                                   | 1.250   | Housie income                        |                                   |
| 8,770                             | 1.251   | Housie takings                       | -                                 |
| 5,410                             | 1.252   | Housie snowball receipts             | -                                 |
| 3,051                             | 1.253   | Housie canteen                       | -                                 |
| 17,231                            |         |                                      | -                                 |
| •                                 | 1.260   | Reimbursements                       |                                   |
| 92,837                            |         | Reimbursements rec - Fairymeadow     | 136,820                           |
| 49,492                            |         | Reimbursements rec - Gwynneville     | 53,082                            |
| 4,587                             |         | Reimbursements rec - Syro-Malabar    | -                                 |
| 1,001                             | 11200   |                                      |                                   |

Printed: January 14, 2022, 4:08 PM Page 1 of 3

Accounts: All

St Francis Xavier Cathedral Wollongong
WOLLONGONG EAST

| Last Year<br>01/01/2020 - 31/12/2020 |         |                                                    | Year to Date<br>01/01/2021 - 31/12/2021 |
|--------------------------------------|---------|----------------------------------------------------|-----------------------------------------|
| Actual                               | Account | Description                                        | Actual                                  |
|                                      | INCOM   |                                                    |                                         |
|                                      |         |                                                    | 10.111                                  |
| 10,131                               | 1.264   | Reimbursements rec - DOW                           | 19,144                                  |
| 157,047                              | 1 270   | Special Projects                                   | 209,046                                 |
| 285,000                              |         | Special Projects Special Projects_DoW contribution | 12,813                                  |
| 203,000                              |         | Special Project_Fundraiser                         | 14,170                                  |
| 285,000                              | 1.2/2   | Special Project_1 diluraiser                       | 26,983                                  |
| 265,000                              | 1.290   | Other income - miscellaneous                       | 20/303                                  |
|                                      |         | Other income - miscellaneous                       | 514                                     |
| _                                    | 11231   | Saler meeme modellanesas                           | 514                                     |
| 946,180                              |         |                                                    | 556,361                                 |
| 946,180                              |         | Total Income                                       | 556,361                                 |
| ,                                    |         |                                                    | ,                                       |
|                                      | EXPEN   | SE                                                 |                                         |
|                                      |         | CHURCH EXPENDITURE                                 |                                         |
|                                      |         | General Administration of Church                   |                                         |
| 2,601                                |         | Church requisites                                  | 2,090                                   |
| 142,247                              |         | Admin staff salaries                               | 139,958                                 |
| 13,496                               |         | Admin staff superannuation                         | 14,654                                  |
| 6,481                                |         | Printing Postage and Stationery                    | 8,368                                   |
| 8,891                                |         | Phone Fax Website Internet                         | 16,190                                  |
| 2,888                                |         | Advertising Publications Copyright                 | 6,783                                   |
| 20,641                               |         | Photocopier                                        | 28,959                                  |
| 4,166                                |         | Accounting Audit and Bank fees                     | 4,026                                   |
| 531                                  |         | Planned giving expenses                            | 1,135                                   |
| 2,957                                | 2.110   | Candles                                            | 6,016                                   |
| 1,496                                | 2.111   | Office staff miscellaneous                         | 2,453                                   |
| 1,050                                | 2.112   | Business Development Expenses                      | -                                       |
| -                                    | 2.113   | Travel & Entertainment                             | 2,169                                   |
| 858                                  | 2.114   | Dry Cleaning                                       | 18                                      |
| 150                                  | 2.115   | Church Fees Refunds                                | 850                                     |
| 208,453                              |         |                                                    | 233,670                                 |
|                                      |         | Pastoral expenses                                  |                                         |
| -                                    |         | Clergy motor vehicle                               | =                                       |
| -                                    |         | Clergy superannuation                              | -                                       |
| -                                    |         | Clergy supply                                      | 200                                     |
| 4,018                                |         | Clergy expenses - miscellaneous                    | 3,786                                   |
| 1,240                                |         | Religious stipend                                  | 200                                     |
| 22,575                               |         | Lay pastoral staff                                 | 21,475                                  |
| 34,662                               | 2.12/   | Housekeeper Cook Salaries and Super                | 31,589<br><b>57,250</b>                 |
| 62,495                               | 2 140   | Property costs                                     | 57,250                                  |
| 16,234                               |         | R & M Grounds maintenance (inc garde               | 23,827                                  |
| 10,233                               |         | Heat Light and Power                               | 7,445                                   |
| 17,545                               |         | R & M Church                                       | 24,299                                  |
| 22,144                               |         | R & M Cathedral House                              | 17,602                                  |
| 8,610                                |         | Cemetery Bishops                                   |                                         |
| 5,893                                |         | Columbarium                                        | 4,618                                   |
| 23,312                               |         | R & M equipment (inc computer)                     | 18,574                                  |
| 3,812                                |         | Rates and Council charges                          | 6,715                                   |
| 2,386                                |         | Security and Fire protection                       | 3,738                                   |
| 23,203                               |         | R & M Office                                       | 22,017                                  |
| 5,323                                |         | Waste and Recycling                                | 5,528                                   |
| 19,296                               |         | Insurance                                          | 24,612                                  |
| 10,365                               | 2.156   | Furn Fittings and Equipment                        | 10,980                                  |
| 13,042                               |         | Cleaning                                           | 22,666                                  |
| -                                    |         | Sanitization                                       | 1,658                                   |
| 181,396                              |         |                                                    | 194,280                                 |
|                                      | 2.170   | Rental Property Expenses                           |                                         |
|                                      |         |                                                    |                                         |

Accounts: All

St Francis Xavier Cathedral Wollongong WOLLONGONG EAST

| Last Year<br>01/01/2020 - 31/12/2020 |         |                                      | Year to Date<br>01/01/2021 - 31/12/2021 |
|--------------------------------------|---------|--------------------------------------|-----------------------------------------|
| Actual                               | Account | Description                          | Actual                                  |
|                                      | EXPEN:  | SE                                   |                                         |
| 3,403                                | 2.171   | R & M 30 Harbour St                  | 25,763                                  |
| 1,233                                | 2.172   | R & M 34A Harbour St                 | 4,049                                   |
| 4,361                                | 2.173   | R & M 34B Harbour St                 | 632                                     |
| 872                                  | 2.174   | R & M 32 Harbour St                  | 18,360                                  |
| 2,043                                | 2.175   | Rental Property Management Fees      | 1,916                                   |
| 11,912                               |         |                                      | 50,719                                  |
|                                      | 2.180   | Special Projects                     |                                         |
| 570,061                              | 2.181   | R&M Special Projects_Cathedral       |                                         |
| 50,000                               | 2.182   | R&M Special Projects_Cathedral House | 27,698                                  |
| -                                    | 2.183   | R&M Special Projects_Parish Office   | 10,401                                  |
| <u>.</u>                             | 2.184   | R&M_Special Projects_Fundraiser      | 16,137                                  |
| 620,061                              |         |                                      | 54,236                                  |
| ·                                    | 2.200   | Diocesan levies Donations Special    | ·                                       |
| -                                    | 2.201   | Cathedraticum                        | -                                       |
| 280                                  | 2.202   | Donations                            | -                                       |
| 280                                  |         |                                      | -                                       |
|                                      | 2.220   | Sacramental Scripture and Catech     |                                         |
| 1,537                                |         | Sacramental                          | 1,327                                   |
| 1,971                                |         | Scripture                            | 808                                     |
| 326                                  |         | Catechetical                         | 1,714                                   |
| 3,834                                |         |                                      | 3,849                                   |
|                                      | 2,240   | Ministry expenses                    | •                                       |
| 3,228                                |         | Hospitality / Social / Gifts         | 5,271                                   |
| 802                                  |         | Adult Faith                          | 3,002                                   |
| -                                    | 2,243   |                                      | 130                                     |
| 3,322                                |         | Liturgy                              | 4,446                                   |
| 158                                  |         | WWC CrimTrac                         | 186                                     |
| 7,510                                | 2.2.13  | TTTO SIMITOR                         | 13,034                                  |
| 7,525                                | 2.250   | Housie costs                         | -5/55 :                                 |
| 2,949                                |         | Housie general expenses              | _                                       |
| 2,500                                |         | Housie Snowball winnings             | _                                       |
| 5,449                                | 2,252   | Thouse Shortball Millings            | -                                       |
| 5,1.15                               | 2.260   | Contributions Adjustemts             |                                         |
| 80,747                               |         | Write off debt_Gwynneville           | -                                       |
| 80,747                               | 2.201   | Title on descentine                  | _                                       |
| 55,7 1.7                             | 2.270   | Precinct contributions               |                                         |
| 22,593                               |         | SJV Fairymeadow                      | 7,605                                   |
| 11,755                               |         | SB Gwynneville                       | 3,802                                   |
| 5,270                                |         | DOW Diocese of Wollongong            | 1,061                                   |
| 39,618                               | 2.275   | 2.1. 2.23556 of Wollongong           | 12,468                                  |
| 1,221,757                            |         |                                      | 619,503                                 |
| 1,221,757                            |         | Total Expense                        | 619,503                                 |
|                                      |         | Operating Deficit                    | •                                       |
| (275,577)                            |         | Operating Dentit                     | (63,142)                                |