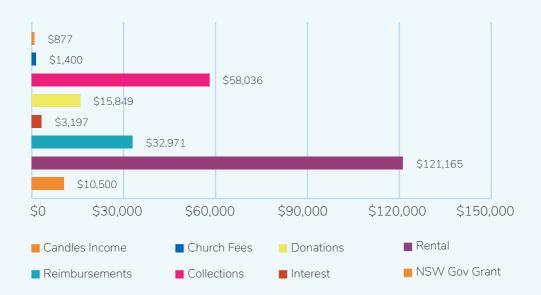

#### Income 2021

#### Expenses 2021

Accounts: All

St John Vianney Parish Fairymeadow FAIRY MEADOW

| Last Year<br>01/01/2020 - 31/12/2020 |         | Posside in a                            | Current Year<br>01/01/2021 - 31/12/2021 |
|--------------------------------------|---------|-----------------------------------------|-----------------------------------------|
| Actual                               | Account |                                         | Actual                                  |
|                                      | INCOM   | IE                                      |                                         |
|                                      | 1.000   | CHURCH - INCOME                         |                                         |
|                                      | 1.100   | Sunday collection                       |                                         |
| 27,501                               |         | PG Envelopes                            | 23,699                                  |
| 15,140                               |         | PG Direct Debits                        | 19,060                                  |
| 480                                  |         | PG Credit Cards                         | 1,735                                   |
| 9,510                                |         | Second collection loose                 | 10,043                                  |
| -                                    | 1.105   | Second collection loose - Italian commi | 2,843                                   |
| 52,631                               |         |                                         | 57,380                                  |
|                                      |         | Interest received                       |                                         |
| 284                                  |         | Church saving accounts                  | 194                                     |
| 8,252                                | 1.122   | Church investment accounts              | 3,003                                   |
| 8,536                                |         |                                         | 3,197                                   |
|                                      |         | Rental income - Property & Precin       | 47.007                                  |
| 20,422                               |         | 42 McGrath Street                       | 17,907                                  |
| 18,500                               |         | 44 McGrath Street                       | 18,780                                  |
| 16,730                               |         | 46 McGrath Street                       | 14,871                                  |
| 68,356                               |         | McCabe Village                          | 69,607                                  |
| 2,400                                |         | Funeral donations                       | 5,750                                   |
| 2,500                                | 1.154   | Weddings                                | 1,400                                   |
| 128,908                              | 1 100   | Character and alter in some             | 128,315                                 |
| CE1                                  |         | Church requisites - income<br>Candles   | 877                                     |
| 651<br><b>651</b>                    | 1.181   | Candles                                 | 877                                     |
| 921                                  | 1 220   | Donations Dividends and Special c       | 877                                     |
| 179                                  |         | CDF contributions                       |                                         |
| 339                                  |         | CCI Dividends                           |                                         |
| 606                                  |         | Special collections                     | 657                                     |
| 9,807                                |         | Donations received                      | 10,099                                  |
| 2,503                                |         | Other collections - contributions       | 10,055                                  |
| 370                                  |         | COVID-19 Donations                      | _                                       |
| 370                                  |         | Service NSW Grant                       | 10,500                                  |
| 13,804                               | 1.251   | Service NOV Grant                       | 21,256                                  |
| 15,004                               | 1.260   | Reimbursements                          |                                         |
| 11,556                               |         | Reimbursements rec - Syro-Malabar       | 5,235                                   |
| 7,580                                |         | Reimbursements rec - Good Samaritar     | 13,391                                  |
| 13,166                               | 1.268   | Reimbursements rec - DOW                | 6,739                                   |
| 21,330                               |         | Reimbursements rec - Precinct           | 7,605                                   |
| 53,631                               |         |                                         | 32,970                                  |
| 258,162                              |         |                                         | 243,996                                 |
| 258,162                              |         | Total Income                            | 243,996                                 |
|                                      |         |                                         | •                                       |
|                                      | EXPEN   | SE                                      |                                         |
|                                      | 2.000   | CHURCH EXPENDITURE                      |                                         |
|                                      | 2.100   | General Administration of Church        |                                         |
| 894                                  |         | Church requisites                       | 393                                     |
| -                                    |         | Admin staff salaries                    | -                                       |
| 968                                  |         | Printing Postage and Stationery         | -                                       |
| 41                                   |         | Phone Fax Website Internet              | -                                       |
| 532                                  |         | Advertising Publications Copyright      | 512                                     |
| -                                    |         | ' Photocopier                           | -                                       |
| 1,080                                |         | Accounting Audit and Bank Fees          | 1,450                                   |
| 535                                  |         | Planned giving expenses                 | 1,455                                   |
| 2,392                                |         | Candles                                 | 1,479                                   |
| 600                                  |         | . Church Fees Refund                    | 500                                     |
| 6,317                                | 2.112   | R & M equipment (inc computer)          | 1,078                                   |
| 13,359                               |         |                                         | 6,867                                   |
|                                      |         | Pastoral expenses                       | 7 200                                   |
| 10,800                               | 2.121   | Clergy motor vehicle                    | 7,200                                   |