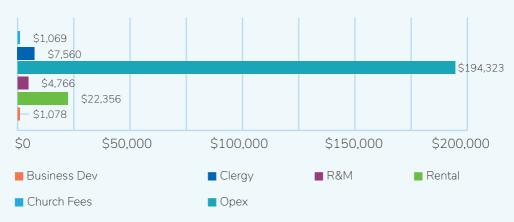

#### Income 2021

#### Expenses 2021

Accounts: All

St John Vianney Parish Fairymeadow FAIRY MEADOW

| Last Year<br>01/01/2020 - 31/12/2020 |         | Posside in a                            | Current Year<br>01/01/2021 - 31/12/2021 |
|--------------------------------------|---------|-----------------------------------------|-----------------------------------------|
| Actual                               | Account |                                         | Actual                                  |
|                                      | INCOM   | IE                                      |                                         |
|                                      | 1.000   | CHURCH - INCOME                         |                                         |
|                                      | 1.100   | Sunday collection                       |                                         |
| 27,501                               |         | PG Envelopes                            | 23,699                                  |
| 15,140                               |         | PG Direct Debits                        | 19,060                                  |
| 480                                  |         | PG Credit Cards                         | 1,735                                   |
| 9,510                                |         | Second collection loose                 | 10,043                                  |
| -                                    | 1.105   | Second collection loose - Italian commi | 2,843                                   |
| 52,631                               |         |                                         | 57,380                                  |
|                                      |         | Interest received                       |                                         |
| 284                                  |         | Church saving accounts                  | 194                                     |
| 8,252                                | 1.122   | Church investment accounts              | 3,003                                   |
| 8,536                                |         |                                         | 3,197                                   |
|                                      |         | Rental income - Property & Precin       | 47.007                                  |
| 20,422                               |         | 42 McGrath Street                       | 17,907                                  |
| 18,500                               |         | 44 McGrath Street                       | 18,780                                  |
| 16,730                               |         | 46 McGrath Street                       | 14,871                                  |
| 68,356                               |         | McCabe Village                          | 69,607                                  |
| 2,400                                |         | Funeral donations                       | 5,750                                   |
| 2,500                                | 1.154   | Weddings                                | 1,400                                   |
| 128,908                              | 1 100   | Character and alter in some             | 128,315                                 |
| CE1                                  |         | Church requisites - income<br>Candles   | 877                                     |
| 651<br><b>651</b>                    | 1.181   | Candles                                 | 877                                     |
| 921                                  | 1 220   | Donations Dividends and Special c       | 877                                     |
| 179                                  |         | CDF contributions                       |                                         |
| 339                                  |         | CCI Dividends                           |                                         |
| 606                                  |         | Special collections                     | 657                                     |
| 9,807                                |         | Donations received                      | 10,099                                  |
| 2,503                                |         | Other collections - contributions       | 10,055                                  |
| 370                                  |         | COVID-19 Donations                      | _                                       |
| 370                                  |         | Service NSW Grant                       | 10,500                                  |
| 13,804                               | 1.251   | Service NOV Grant                       | 21,256                                  |
| 15,004                               | 1.260   | Reimbursements                          |                                         |
| 11,556                               |         | Reimbursements rec - Syro-Malabar       | 5,235                                   |
| 7,580                                |         | Reimbursements rec - Good Samaritar     | 13,391                                  |
| 13,166                               | 1.268   | Reimbursements rec - DOW                | 6,739                                   |
| 21,330                               |         | Reimbursements rec - Precinct           | 7,605                                   |
| 53,631                               |         |                                         | 32,970                                  |
| 258,162                              |         |                                         | 243,996                                 |
| 258,162                              |         | Total Income                            | 243,996                                 |
|                                      |         |                                         | •                                       |
|                                      | EXPEN   | SE                                      |                                         |
|                                      | 2.000   | CHURCH EXPENDITURE                      |                                         |
|                                      | 2.100   | General Administration of Church        |                                         |
| 894                                  |         | Church requisites                       | 393                                     |
| -                                    |         | Admin staff salaries                    | -                                       |
| 968                                  |         | Printing Postage and Stationery         | -                                       |
| 41                                   |         | Phone Fax Website Internet              | -                                       |
| 532                                  |         | Advertising Publications Copyright      | 512                                     |
| -                                    |         | ' Photocopier                           | -                                       |
| 1,080                                |         | Accounting Audit and Bank Fees          | 1,450                                   |
| 535                                  |         | Planned giving expenses                 | 1,455                                   |
| 2,392                                |         | Candles                                 | 1,479                                   |
| 600                                  |         | . Church Fees Refund                    | 500                                     |
| 6,317                                | 2.112   | R & M equipment (inc computer)          | 1,078                                   |
| 13,359                               |         |                                         | 6,867                                   |
|                                      |         | Pastoral expenses                       | 7 200                                   |
| 10,800                               | 2.121   | Clergy motor vehicle                    | 7,200                                   |