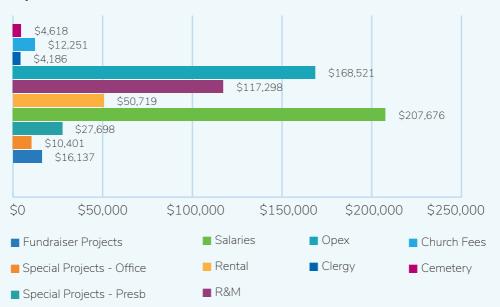

#### Expenses 2021

Accounts: All

St Francis Xavier Cathedral Wollongong WOLLONGONG EAST

Last Year 01/01/2020 - 31/12/2020 Actual Year to Date 01/01/2021 - 31/12/2021 1 Actual

| 01/01/2020 - 31/12/2020<br>Actual | Account | Description                          | 01/01/2021 - 31/12/2021<br>Actual |
|-----------------------------------|---------|--------------------------------------|-----------------------------------|
|                                   | INCOM   |                                      |                                   |
|                                   |         |                                      |                                   |
|                                   |         | CHURCH - INCOME<br>Sunday collection |                                   |
| 43,049                            |         | PG envelopes                         | 33,027                            |
| 28,145                            |         | PG Direct Debits                     | 39,325                            |
| 1,900                             |         | PG Credit Cards                      | 2,575                             |
| 10,492                            |         | Second collection loose              | 17,593                            |
| 83,586                            | 1.101   | Second concettor loose               | 92,521                            |
| 63,360                            | 1 120   | Interest received                    | 32,321                            |
| 1,043                             |         | Church saving accounts               | 437                               |
|                                   |         | Church investment accounts           | 18,053                            |
| 123,751                           | 1.122   | Church investment accounts           |                                   |
| 124,793                           |         | n                                    | 18,490                            |
| 24.040                            |         | Rental income - Property & Precin    | 27.100                            |
| 24,019                            |         | 30 Harbour Street                    | 27,186                            |
| 18,059                            |         | 34 A Harbour Street                  | 18,619                            |
| 15,340                            |         | 34 B Harbour Street                  | 15,560                            |
| 34,373                            |         | Parking                              | 31,000                            |
| 1,140                             | 1.145   | General Income                       | 1,065                             |
| 92,931                            |         |                                      | 93,430                            |
|                                   | 1.150   | Church fees                          |                                   |
| -                                 | 1.151   | Church fees                          | -                                 |
| 450                               | 1.152   | Funeral donations                    | 2,550                             |
| 150                               | 1.153   | Rigney Room Hire                     | w                                 |
| 7,950                             | 1.154   | Weddings                             | 5,650                             |
| 50                                | 1.155   | Archives                             | 93                                |
| 8,600                             |         |                                      | 8,293                             |
| •,•••                             | 1.160   | Ministry income                      | ,                                 |
| 1,117                             |         | Inc_Adult faith education            | 940                               |
| -,                                |         | Inc_Youth                            | -                                 |
| 903                               |         | Inc_Pastoral                         | =                                 |
| 2,020                             | 21201   | Inc_i docordi                        | 940                               |
| 2,020                             | 1 180   | Church requisites - income           | 2.5                               |
| 1,899                             |         | Candles                              | 4,935                             |
| 100                               |         | Miscellaneous                        | 177                               |
| 1,999                             | 1.102   | 1-liscellarieous                     | 5,112                             |
| 1,999                             | 1 200   | Cemetery income                      | 5,112                             |
| 19,491                            |         | Columbarium                          | 19,222                            |
| 19,491                            | 1.201   | Columbanum                           | 19,222                            |
| 19,491                            | 1 220   | Donations Dividends and Special c    | 15,222                            |
| 477                               |         |                                      | 204                               |
| 177                               |         | CDF contributions                    | 204                               |
| 108                               |         | CCI dividends                        | 2.004                             |
| 1,046                             |         | Special collections                  | 2,984                             |
| 66,277                            |         | Donations received                   | 46,627                            |
| 80,550                            |         | ATO COVID 19 Jobkeeper               | 15,900                            |
| 1,724                             |         | COVID-19 Donations                   |                                   |
| -                                 | 1.231   | Service NSW Grant                    | 7,500                             |
| 149,882                           |         |                                      | 73,215                            |
|                                   |         | Sacramental Scripture Catechetica    |                                   |
| 3,548                             |         | Sacramental Fees income              | 7,672                             |
| 51                                | 1.242   | Scripture income                     | 923                               |
| 3,599                             |         |                                      | 8,595                             |
|                                   | 1.250   | Housie income                        |                                   |
| 8,770                             | 1.251   | Housie takings                       | -                                 |
| 5,410                             | 1.252   | Housie snowball receipts             | -                                 |
| 3,051                             | 1.253   | Housie canteen                       | -                                 |
| 17,231                            |         |                                      | -                                 |
| •                                 | 1.260   | Reimbursements                       |                                   |
| 92,837                            |         | Reimbursements rec - Fairymeadow     | 136,820                           |
| 49,492                            |         | Reimbursements rec - Gwynneville     | 53,082                            |
| 4,587                             |         | Reimbursements rec - Syro-Malabar    | -                                 |
| 1,001                             | 11200   |                                      |                                   |

Printed: January 14, 2022, 4:08 PM Page 1 of 3

Accounts: All

St Francis Xavier Cathedral Wollongong
WOLLONGONG EAST

| Last Year<br>01/01/2020 - 31/12/2020 |         |                                                    | Year to Date<br>01/01/2021 - 31/12/2021 |
|--------------------------------------|---------|----------------------------------------------------|-----------------------------------------|
| Actual                               | Account | Description                                        | Actual                                  |
|                                      | INCOM   |                                                    |                                         |
|                                      |         |                                                    | 10.111                                  |
| 10,131                               | 1.264   | Reimbursements rec - DOW                           | 19,144                                  |
| 157,047                              | 1 270   | Special Projects                                   | 209,046                                 |
| 285,000                              |         | Special Projects Special Projects_DoW contribution | 12,813                                  |
| 203,000                              |         | Special Project_Fundraiser                         | 14,170                                  |
| 285,000                              | 1.2/2   | Special Project_1 diluraiser                       | 26,983                                  |
| 265,000                              | 1.290   | Other income - miscellaneous                       | 20/303                                  |
|                                      |         | Other income - miscellaneous                       | 514                                     |
| _                                    | 11231   | Saler meeme modellanesas                           | 514                                     |
| 946,180                              |         |                                                    | 556,361                                 |
| 946,180                              |         | Total Income                                       | 556,361                                 |
| ,                                    |         |                                                    | ,                                       |
|                                      | EXPEN   | SE                                                 |                                         |
|                                      |         | CHURCH EXPENDITURE                                 |                                         |
|                                      |         | General Administration of Church                   |                                         |
| 2,601                                |         | Church requisites                                  | 2,090                                   |
| 142,247                              |         | Admin staff salaries                               | 139,958                                 |
| 13,496                               |         | Admin staff superannuation                         | 14,654                                  |
| 6,481                                |         | Printing Postage and Stationery                    | 8,368                                   |
| 8,891                                |         | Phone Fax Website Internet                         | 16,190                                  |
| 2,888                                |         | Advertising Publications Copyright                 | 6,783                                   |
| 20,641                               |         | Photocopier                                        | 28,959                                  |
| 4,166                                |         | Accounting Audit and Bank fees                     | 4,026                                   |
| 531                                  |         | Planned giving expenses                            | 1,135                                   |
| 2,957                                | 2.110   | Candles                                            | 6,016                                   |
| 1,496                                | 2.111   | Office staff miscellaneous                         | 2,453                                   |
| 1,050                                | 2.112   | Business Development Expenses                      | -                                       |
| -                                    | 2.113   | Travel & Entertainment                             | 2,169                                   |
| 858                                  | 2.114   | Dry Cleaning                                       | 18                                      |
| 150                                  | 2.115   | Church Fees Refunds                                | 850                                     |
| 208,453                              |         |                                                    | 233,670                                 |
|                                      |         | Pastoral expenses                                  |                                         |
| -                                    |         | Clergy motor vehicle                               | =                                       |
| -                                    |         | Clergy superannuation                              | -                                       |
| -                                    |         | Clergy supply                                      | 200                                     |
| 4,018                                |         | Clergy expenses - miscellaneous                    | 3,786                                   |
| 1,240                                |         | Religious stipend                                  | 200                                     |
| 22,575                               |         | Lay pastoral staff                                 | 21,475                                  |
| 34,662                               | 2.12/   | Housekeeper Cook Salaries and Super                | 31,589<br><b>57,250</b>                 |
| 62,495                               | 2 140   | Property costs                                     | 57,250                                  |
| 16,234                               |         | R & M Grounds maintenance (inc garde               | 23,827                                  |
| 10,233                               |         | Heat Light and Power                               | 7,445                                   |
| 17,545                               |         | R & M Church                                       | 24,299                                  |
| 22,144                               |         | R & M Cathedral House                              | 17,602                                  |
| 8,610                                |         | Cemetery Bishops                                   |                                         |
| 5,893                                |         | Columbarium                                        | 4,618                                   |
| 23,312                               |         | R & M equipment (inc computer)                     | 18,574                                  |
| 3,812                                |         | Rates and Council charges                          | 6,715                                   |
| 2,386                                |         | Security and Fire protection                       | 3,738                                   |
| 23,203                               |         | R & M Office                                       | 22,017                                  |
| 5,323                                |         | Waste and Recycling                                | 5,528                                   |
| 19,296                               |         | Insurance                                          | 24,612                                  |
| 10,365                               | 2.156   | Furn Fittings and Equipment                        | 10,980                                  |
| 13,042                               |         | Cleaning                                           | 22,666                                  |
| -                                    |         | Sanitization                                       | 1,658                                   |
| 181,396                              |         |                                                    | 194,280                                 |
|                                      | 2.170   | Rental Property Expenses                           |                                         |
|                                      |         |                                                    |                                         |

Accounts: All

St Francis Xavier Cathedral Wollongong WOLLONGONG EAST

| Last Year<br>01/01/2020 - 31/12/2020 |         |                                      | Year to Date<br>01/01/2021 - 31/12/2021 |
|--------------------------------------|---------|--------------------------------------|-----------------------------------------|
| Actual                               | Account | Description                          | Actual                                  |
|                                      | EXPEN:  | SE                                   |                                         |
| 3,403                                | 2.171   | R & M 30 Harbour St                  | 25,763                                  |
| 1,233                                | 2.172   | R & M 34A Harbour St                 | 4,049                                   |
| 4,361                                | 2.173   | R & M 34B Harbour St                 | 632                                     |
| 872                                  | 2.174   | R & M 32 Harbour St                  | 18,360                                  |
| 2,043                                | 2.175   | Rental Property Management Fees      | 1,916                                   |
| 11,912                               |         |                                      | 50,719                                  |
|                                      | 2.180   | Special Projects                     |                                         |
| 570,061                              | 2.181   | R&M Special Projects_Cathedral       |                                         |
| 50,000                               | 2.182   | R&M Special Projects_Cathedral House | 27,698                                  |
| -                                    | 2.183   | R&M Special Projects_Parish Office   | 10,401                                  |
| <u>.</u>                             | 2.184   | R&M_Special Projects_Fundraiser      | 16,137                                  |
| 620,061                              |         |                                      | 54,236                                  |
| ·                                    | 2.200   | Diocesan levies Donations Special    | ·                                       |
| -                                    | 2.201   | Cathedraticum                        | -                                       |
| 280                                  | 2.202   | Donations                            | -                                       |
| 280                                  |         |                                      | -                                       |
|                                      | 2.220   | Sacramental Scripture and Catech     |                                         |
| 1,537                                |         | Sacramental                          | 1,327                                   |
| 1,971                                |         | Scripture                            | 808                                     |
| 326                                  |         | Catechetical                         | 1,714                                   |
| 3,834                                |         |                                      | 3,849                                   |
|                                      | 2,240   | Ministry expenses                    | •                                       |
| 3,228                                |         | Hospitality / Social / Gifts         | 5,271                                   |
| 802                                  |         | Adult Faith                          | 3,002                                   |
| -                                    | 2,243   |                                      | 130                                     |
| 3,322                                |         | Liturgy                              | 4,446                                   |
| 158                                  |         | WWC CrimTrac                         | 186                                     |
| 7,510                                | 2.2.13  | TTTO SIMITOR                         | 13,034                                  |
| 7,525                                | 2.250   | Housie costs                         | -5/55 :                                 |
| 2,949                                |         | Housie general expenses              | _                                       |
| 2,500                                |         | Housie Snowball winnings             | _                                       |
| 5,449                                | 2,252   | Thouse Shortball Millings            | -                                       |
| 5,1.15                               | 2.260   | Contributions Adjustemts             |                                         |
| 80,747                               |         | Write off debt_Gwynneville           | -                                       |
| 80,747                               | 2.201   | Title on descentine                  | _                                       |
| 55,7 1.7                             | 2.270   | Precinct contributions               |                                         |
| 22,593                               |         | SJV Fairymeadow                      | 7,605                                   |
| 11,755                               |         | SB Gwynneville                       | 3,802                                   |
| 5,270                                |         | DOW Diocese of Wollongong            | 1,061                                   |
| 39,618                               | 2.275   | 2.1. 2.23556 of Wollongong           | 12,468                                  |
| 1,221,757                            |         |                                      | 619,503                                 |
| 1,221,757                            |         | Total Expense                        | 619,503                                 |
|                                      |         | Operating Deficit                    | •                                       |
| (275,577)                            |         | Operating Dentit                     | (63,142)                                |