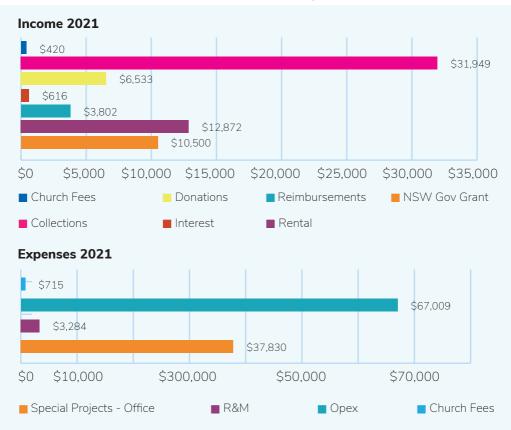

#### Income 2021

#### Expenses 2021

Accounts: All

St Francis Xavier Cathedral Wollongong WOLLONGONG EAST

Last Year 01/01/2020 - 31/12/2020 Actual Year to Date 01/01/2021 - 31/12/2021 1 Actual

| 01/01/2020 - 31/12/2020<br>Actual | Account | Description                          | 01/01/2021 - 31/12/2021<br>Actual |
|-----------------------------------|---------|--------------------------------------|-----------------------------------|
|                                   | INCOM   |                                      |                                   |
|                                   |         |                                      |                                   |
|                                   |         | CHURCH - INCOME<br>Sunday collection |                                   |
| 43,049                            |         | PG envelopes                         | 33,027                            |
| 28,145                            |         | PG Direct Debits                     | 39,325                            |
| 1,900                             |         | PG Credit Cards                      | 2,575                             |
| 10,492                            |         | Second collection loose              | 17,593                            |
| 83,586                            | 1.101   | Second concettor loose               | 92,521                            |
| 63,360                            | 1 120   | Interest received                    | 32,321                            |
| 1,043                             |         | Church saving accounts               | 437                               |
|                                   |         | Church investment accounts           | 18,053                            |
| 123,751                           | 1.122   | Church investment accounts           |                                   |
| 124,793                           |         | n                                    | 18,490                            |
| 24.040                            |         | Rental income - Property & Precin    | 27.100                            |
| 24,019                            |         | 30 Harbour Street                    | 27,186                            |
| 18,059                            |         | 34 A Harbour Street                  | 18,619                            |
| 15,340                            |         | 34 B Harbour Street                  | 15,560                            |
| 34,373                            |         | Parking                              | 31,000                            |
| 1,140                             | 1.145   | General Income                       | 1,065                             |
| 92,931                            |         |                                      | 93,430                            |
|                                   | 1.150   | Church fees                          |                                   |
| -                                 | 1.151   | Church fees                          | -                                 |
| 450                               | 1.152   | Funeral donations                    | 2,550                             |
| 150                               | 1.153   | Rigney Room Hire                     | w                                 |
| 7,950                             | 1.154   | Weddings                             | 5,650                             |
| 50                                | 1.155   | Archives                             | 93                                |
| 8,600                             |         |                                      | 8,293                             |
| •,•••                             | 1.160   | Ministry income                      | ,                                 |
| 1,117                             |         | Inc_Adult faith education            | 940                               |
| -,                                |         | Inc_Youth                            | -                                 |
| 903                               |         | Inc_Pastoral                         | =                                 |
| 2,020                             | 21201   | Inc_i docordi                        | 940                               |
| 2,020                             | 1 180   | Church requisites - income           | 2.5                               |
| 1,899                             |         | Candles                              | 4,935                             |
| 100                               |         | Miscellaneous                        | 177                               |
| 1,999                             | 1.102   | 1-liscellarieous                     | 5,112                             |
| 1,999                             | 1 200   | Cemetery income                      | 5,112                             |
| 19,491                            |         | Columbarium                          | 19,222                            |
| 19,491                            | 1.201   | Columbanum                           | 19,222                            |
| 19,491                            | 1 220   | Donations Dividends and Special c    | 15,222                            |
| 477                               |         |                                      | 204                               |
| 177                               |         | CDF contributions                    | 204                               |
| 108                               |         | CCI dividends                        | 2.004                             |
| 1,046                             |         | Special collections                  | 2,984                             |
| 66,277                            |         | Donations received                   | 46,627                            |
| 80,550                            |         | ATO COVID 19 Jobkeeper               | 15,900                            |
| 1,724                             |         | COVID-19 Donations                   |                                   |
| -                                 | 1.231   | Service NSW Grant                    | 7,500                             |
| 149,882                           |         |                                      | 73,215                            |
|                                   |         | Sacramental Scripture Catechetica    |                                   |
| 3,548                             |         | Sacramental Fees income              | 7,672                             |
| 51                                | 1.242   | Scripture income                     | 923                               |
| 3,599                             |         |                                      | 8,595                             |
|                                   | 1.250   | Housie income                        |                                   |
| 8,770                             | 1.251   | Housie takings                       | -                                 |
| 5,410                             | 1.252   | Housie snowball receipts             | -                                 |
| 3,051                             | 1.253   | Housie canteen                       | -                                 |
| 17,231                            |         |                                      | -                                 |
| •                                 | 1.260   | Reimbursements                       |                                   |
| 92,837                            |         | Reimbursements rec - Fairymeadow     | 136,820                           |
| 49,492                            |         | Reimbursements rec - Gwynneville     | 53,082                            |
| 4,587                             |         | Reimbursements rec - Syro-Malabar    | -                                 |
| 1,001                             | 11200   |                                      |                                   |